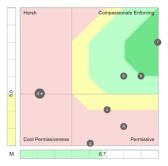

Team members are highlighted by a letter and displayed in conjunction with all other team members. The manager can be displayed in a different colour. This diagnostic analysis creates an accurate view of how team members interact to enable or inhibit team effectiveness.

By applying the analysis to the 12 sets of paradoxical traits used in the Harrison Team diagnostic analysis, you will foster actions to accelerate team performance.