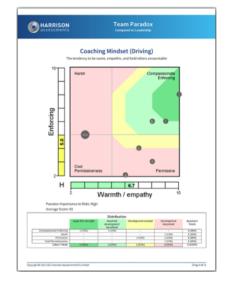

Team members are highlighted by a letter and displayed in conjunction with all other team members. The manager can be displayed in a different colour. This diagnostic analysis creates an accurate view of how team members interact to enable or inhibit team effectiveness.

By applying the analysis to the 12 sets of paradoxical traits used in the Harrison Team diagnostic analysis, you will foster actions to accelerate team performance.