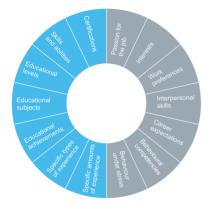

## SmartQuestionnaire

Eligibility | Suitability

#### **Unrivalled Comprehensiveness & Convenience**

Harrison's SmartQuestionnaire identifies the ideal person for each specific job by measuring all the factors that constitute satisfaction and success in that role, including **Eligibility factors** (such as education, experience and skills) and **Suitability factors** (such as job-related behaviours).