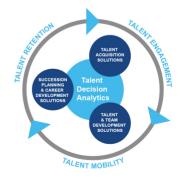

### **Harrison Talent Life Cycle Solutions**

Harrison Assessments uses predictive analytics to help organizations acquire, develop, lead and engage their talent. This comprehensive Talent Decision Analytics provides the intelligence needed throughout the talent life cycle to build effective teams and develop, engage and retain key talent. Contact us to learn how we help organizations make great decisions.