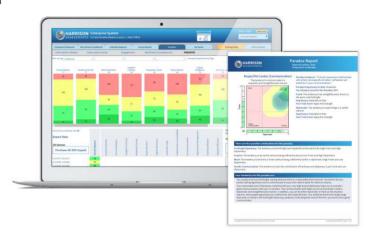

### **Transform your Coaching**

The Harrison Assessment Professional Coach System provides a unique lens to **measure behavioural change through coaching.** The assessment is efficient and cost effective, taking **only 20 minutes** to complete while measuring **175 behavioural tendencies,** interests, and preferences.

- Harrison provides you with a language to describe **observable and measurable** behaviours for coaching interventions.
- The Harrison behavioural matrix explores behavioural connections and focuses your coaching on the **areas of greatest growth.**
- Enjoyment Performance Theory targets what your clients **will actually do** as opposed to what they could potentially do.
- Paradox Theory provides meaningful insight into how often and how deeply stress affects your client.

The Harrison suite of reports gives you **multiple views** of your client's behavioural data and allows you to **customize your coaching data** to your individual requirements.

Phone 0417 877225